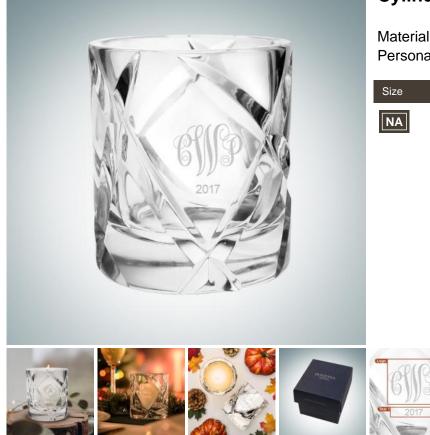

## Cylinder Votive Candle Holder | Hand Cut

Material: Lead Crystal Personalizaiton Method: Sandblast Etch

| Size | SKU    | H x W x D                | Wt (IBs) | Price    |
|------|--------|--------------------------|----------|----------|
| NA   | 110480 | 3-1/2" x 3-1/8" x 3-1/8" | 1.7      | \$109.00 |

## Description

This lead crystal Cylinder Votive Candle holder hand made by the Czech Republic artists with ultimate elegance and excellence is an ideal gift for corporate promotion or celebration event or any personal gift giving occasions, Wedding & Anniversary, Valentine's Day, or Birthday with our Free engraving service for Personalization.